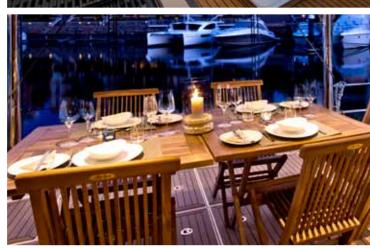

Another intriguing feature of the Leopard 58 is the expansive flybridge with seating for up to 12 people. The flybridge, the aft deck and forward cockpit are all covered in composite teak decking, a light weight high impact simulated teak. The large open aft deck offers ample space for alfresco dining or lounging.

The Leopard 58's covered aft deck with easy access to the water creates a unique outdoor living space where her shaded forward cockpit offers panoramic views while enjoying the breeze.

Priding itself on its outdoor living space, the fly-bridge on the Leopard 58 leaves nothing to be desired. This flybridge is the perfect location for lounging, cocktails and meals, with seating for up to 12 guests under a hard top bimini with a sundeck and wet bar aft.