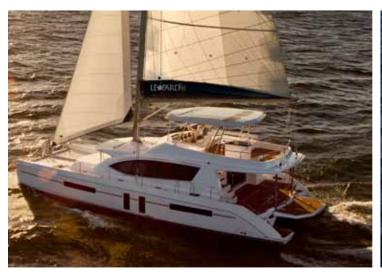

# LE\*PARD58

### INTRODUCING

Leopard Catamarans is excited to introduce the new flagship of the Leopard line, the all new Leopard 58. Expertly crafted by world renowned Robertson and Caine, the Leopard 58 stays true to Leopard Catamarans sleek and innovative style. This luxurious catamaran offers the option of 2 to 6 cabins, and like the award winning Leopard 44 and Leopard 48, the Leopard 58 features a unique forward cockpit.

Leopard Catamarans reputation for building off-shore capable catamarans is reflected in the Leopard 58 design. The performance, spacious accommodations, ergonomic design and multiple outdoor living spaces make for an exceptionally well-rounded sailing catamaran.