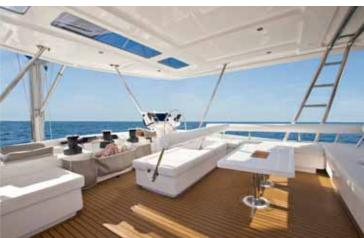

Another intriguing feature of the Leopard 58 is the expansive flybridge with seating for up to 12 people. The flybridge, the aft deck and forward cockpit are all covered in composite teak decking, a light weight high impact simulated teak. The large open aft deck offers ample space for alfresco dining or lounging.

The Leopard 58's covered aft deck with easy access to the water creates a unique outdoor living space where her shaded forward cockpit offers panoramic views while enjoying the breeze.

Priding itself on its outdoor living space, the fly-bridge on the Leopard 58 leaves nothing to be desired. This flybridge is the perfect location for lounging, cocktails and meals, with seating for up to 12 guests under a hard top bimini with a sundeck and wet bar aft.