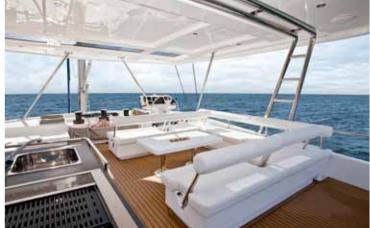

Another intriguing feature of the Leopard 58 is the expansive flybridge with seating for up to 12 people. The flybridge, the aft deck and forward cockpit are all covered in composite teak decking, a light weight high impact simulated teak. The large open aft deck offers ample space for alfresco dining or lounging.

The Leopard 58's covered aft deck with easy access to the water creates a unique outdoor living space where her shaded forward cockpit offers panoramic views while enjoying the breeze.

Priding itself on its outdoor living space, the fly-bridge on the Leopard 58 leaves nothing to be desired. This flybridge is the perfect location for lounging, cocktails and meals, with seating for up to 12 guests under a hard top bimini with a sundeck and wet bar aft.