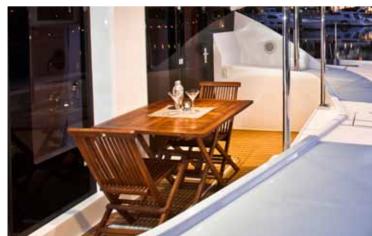

The Leopard 58's covered aft deck with easy access to the water creates a unique outdoor living space where her shaded forward cockpit offers panoramic views while enjoying the breeze.

Priding itself on its outdoor living space, the fly-bridge on the Leopard 58 leaves nothing to be desired. This flybridge is the perfect location for lounging, cocktails and meals, with seating for up to 12 guests under a hard top bimini with a sundeck and wet bar aft.

What other production catamaran in this size range offers the option of a second master cabin? Only on the Leopard 58 do you have a choice of a spacious master cabin on the bridge deck level with its own private outdoor living space. Imagine waking up with the gentle breeze coming into your cabin and the unobstructed views from floor to ceiling forward facing windows. Step outside and enjoy your breakfast on your private veranda. All interior living areas can be equipped with individual climate controls. Whether you are searching for a yacht to travel the world as a couple, or you are looking for a yacht to take your friends and family cruising, the Leopard 58 is the perfect yacht for any ocean or occasion.