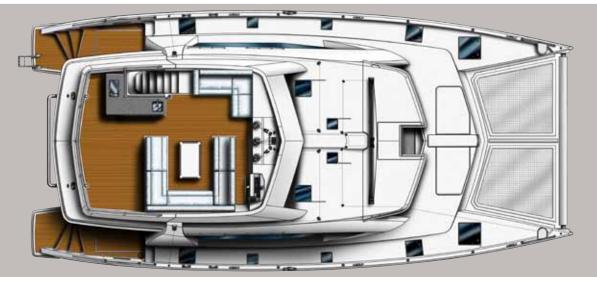

Another intriguing feature of the Leopard 58 is the expansive flybridge with seating for up to 12 people. The flybridge, the aft deck and forward cockpit are all covered in composite teak decking, a light weight high impact simulated teak. The large open aft deck offers ample space for alfresco dining or lounging.

#### OPEN LIVING

The spacious Leopard 58's interior with its casual yet elegant design is as comfortable for a family lunch as it is for a black tie affair. The innovative skylights and large windows bring the outside into the saloon without the weather. With plenty of comfortable seating and lounging areas, the Leopard 58's 750 sq ft saloon is sure to impress. The open galley / bar offers unparalleled views and enough space to prepare world class cuisine.

The open bridge deck offers continuous indoor and outdoor living space from the forward cockpit to the aft swim platform. This open design features different living areas that can accommodate a modern life-style. The open galley design blends effortlessly into the salon and living area, making it the social and culinary hub of the yacht.