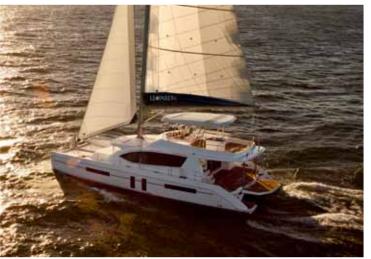

# LE\*PARD58

### INTRODUCING

Leopard Catamarans is excited to introduce the new flagship of the Leopard line, the all new Leopard 58. Expertly crafted by world renowned Robertson and Caine, the Leopard 58 stays true to Leopard Catamarans sleek and innovative style. This luxurious catamaran offers the option of 2 to 6 cabins, and like the award winning Leopard 44 and Leopard 48, the Leopard 58 features a unique forward cockpit.

Leopard Catamarans reputation for building off-shore capable catamarans is reflected in the Leopard 58 design. The performance, spacious accommodations, ergonomic design and multiple outdoor living spaces make for an exceptionally well-rounded sailing catamaran.