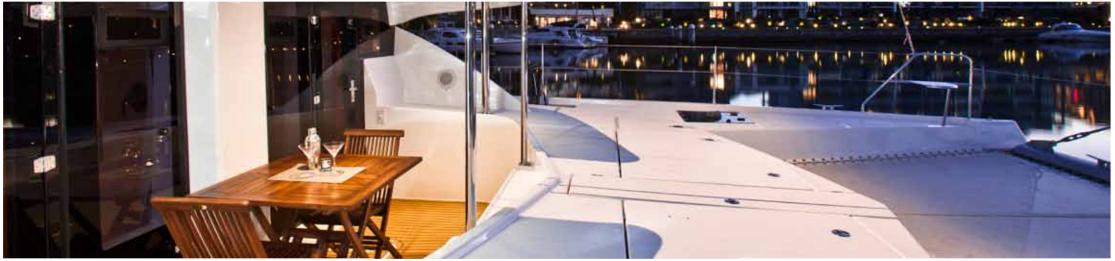

Another intriguing feature of the Leopard 58 is the expansive flybridge with seating for up to 12 people. The flybridge, the aft deck and forward cockpit are all covered in composite teak decking, a light weight high impact simulated teak. The large open aft deck offers ample space for alfresco dining or lounging.

The Leopard 58's covered aft deck with easy access to the water creates a unique outdoor living space where her shaded forward cockpit offers panoramic views while enjoying the breeze.

Priding itself on its outdoor living space, the fly-bridge on the Leopard 58 leaves nothing to be desired. This flybridge is the perfect location for lounging, cocktails and meals, with seating for up to 12 guests under a hard top bimini with a sundeck and wet bar aft.