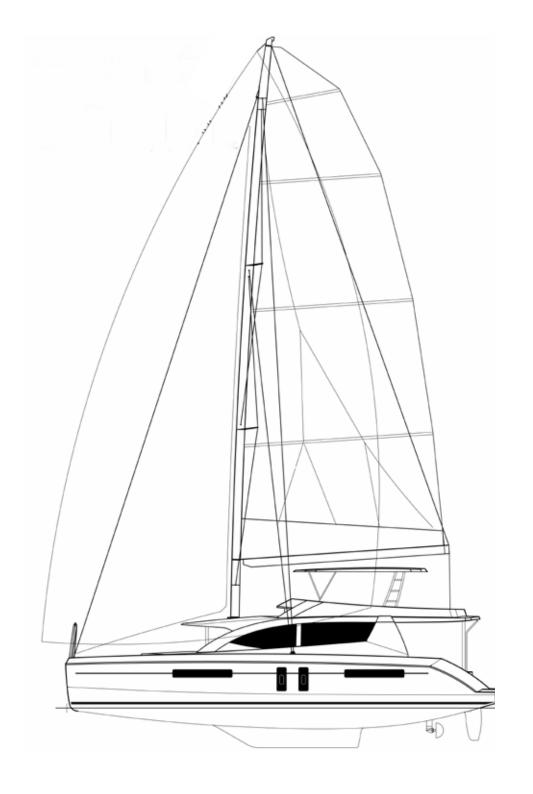

# LE\*PARD58

#### LEOPARD 58 STANDARD SPECIFICATIONS

| Length overall                   | 57 ft 7 in. | 17.56 m   |
|----------------------------------|-------------|-----------|
| Hull length                      | 54 ft 2 in. | 16.50 m   |
| Beam                             | 27 ft 9 in. | 8.45 m    |
| Draft                            | 5 ft 7 in.  | 1.72 m    |
| Displacement                     | 53,040 lb   | 24,000 kg |
| Fuel capacity                    | 238 US gal. | 900 1     |
| Water capacity                   | 412 US gal. | 1560 1    |
| Engines x 2                      | 2 x 75 hp   |           |
| Bridgedeck clearance (half load) | 3 ft 3 in.  | .98 m     |
| Mast height                      | 90 ft       | 27.50m    |
| Main sail area                   | 1,387 sq ft | 129 sq m  |
| Genoa area                       | 624 sq ft   | 58 sq m   |