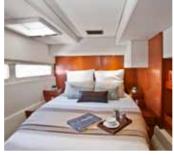

The Leopard 58 is the first production catamaran that can be ordered in a 2,3,4,5 or 6 cabin layout, with the option for separate crew cabins. You can personalize your yacht's interior lay out to your individual needs, as well as your choice of selected colors. The choice of the master cabin in the starboard hull features a walk around queen sized bed, a comfortable lounge area and desk, a private dressing area and vanity with sliding doors and an abundance of hanging lockers, drawers and shelves. The en-suite head features double sinks and stall shower.

What other production catamaran in this size range offers the option of a second master cabin? Only on the Leopard 58 do you have a choice of a spacious master cabin on the bridge deck level with its own private outdoor living space. Imagine waking up with the gentle breeze coming into your cabin and the unobstructed views from floor to ceiling forward facing windows. Step outside and enjoy your breakfast on your private veranda. All interior living areas can be equipped with individual climate controls. Whether you are searching for a yacht to travel the world as a couple, or you are looking for a yacht to take your friends and family cruising, the Leopard 58 is the perfect yacht for any ocean or occasion.