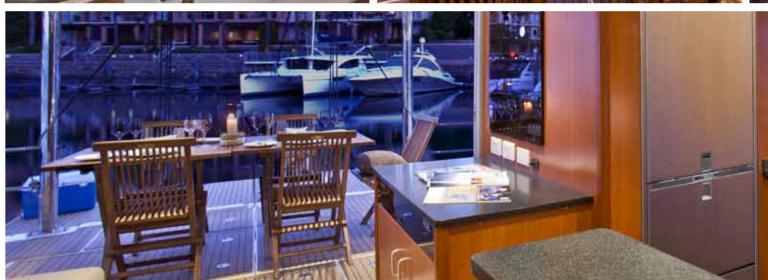

#### OPEN LIVING

The spacious Leopard 58's interior with its casual yet elegant design is as comfortable for a family lunch as it is for a black tie affair. The innovative skylights and large windows bring the outside into the saloon without the weather. With plenty of comfortable seating and lounging areas, the Leopard 58's 750 sq ft saloon is sure to impress. The open galley / bar offers unparalleled views and enough space to prepare world class cuisine.

The open bridge deck offers continuous indoor and outdoor living space from the forward cockpit to the aft swim platform. This open design features different living areas that can accommodate a modern life-style. The open galley design blends effortlessly into the salon and living area, making it the social and culinary hub of the yacht.