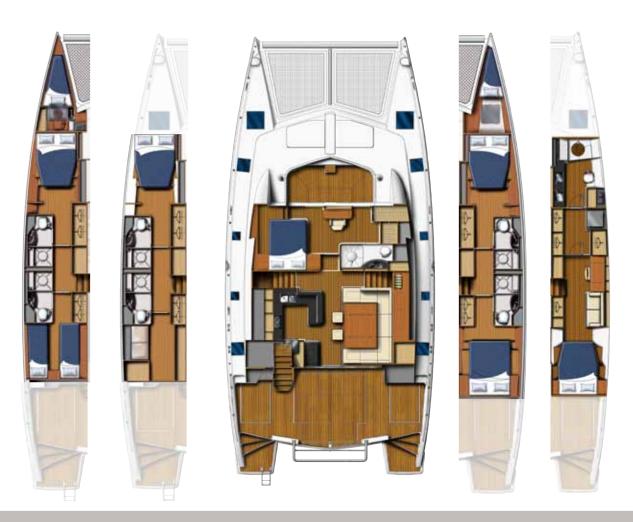

### INTRODUCING

Leopard Catamarans is excited to introduce the new flagship of the Leopard line, the all new Leopard 58. Expertly crafted by world renowned Robertson and Caine, the Leopard 58 stays true to Leopard Catamarans sleek and innovative style. This luxurious catamaran offers the option of 2 to 6 cabins, and like the award winning Leopard 44 and Leopard 48, the Leopard 58 features a unique forward cockpit.

Another intriguing feature of the Leopard 58 is the expansive flybridge with seating for up to 12 people. The flybridge, the aft deck and forward cockpit are all covered in composite teak decking, a light weight high impact simulated teak. The large open aft deck offers ample space for alfresco dining or lounging.

The Leopard 58 is the first production catamaran that can be ordered in a 2,3,4,5 or 6 cabin layout, with the option for separate crew cabins. You can personalize your yacht's interior lay out to your individual needs, as well as your choice of selected colors. The choice of the master cabin in the starboard hull features a walk around queen sized bed, a comfortable lounge area and desk, a private dressing area and vanity with sliding doors and an abundance of hanging lockers, drawers and shelves. The en-suite head features double sinks and stall shower.

What other production catamaran in this size range offers the option of a second master cabin? Only on the Leopard 58 do you have a choice of a spacious master cabin on the bridge deck level with its own private outdoor living space. Imagine waking up with the gentle breeze coming into your cabin and the unobstructed views from floor to ceiling forward facing windows. Step outside and enjoy your breakfast on your private veranda. All interior living areas can be equipped with individual climate controls. Whether you are searching for a yacht to travel the world as a couple, or you are looking for a yacht to take your friends and family cruising, the Leopard 58 is the perfect yacht for any ocean or occasion.