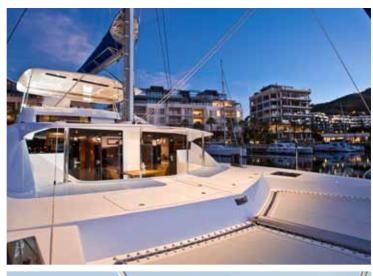

Another intriguing feature of the Leopard 58 is the expansive flybridge with seating for up to 12 people. The flybridge, the aft deck and forward cockpit are all covered in composite teak decking, a light weight high impact simulated teak. The large open aft deck offers ample space for alfresco dining or lounging.

The Leopard 58's covered aft deck with easy access to the water creates a unique outdoor living space where her shaded forward cockpit offers panoramic views while enjoying the breeze.

Priding itself on its outdoor living space, the fly-bridge on the Leopard 58 leaves nothing to be desired. This flybridge is the perfect location for lounging, cocktails and meals, with seating for up to 12 guests under a hard top bimini with a sundeck and wet bar aft.