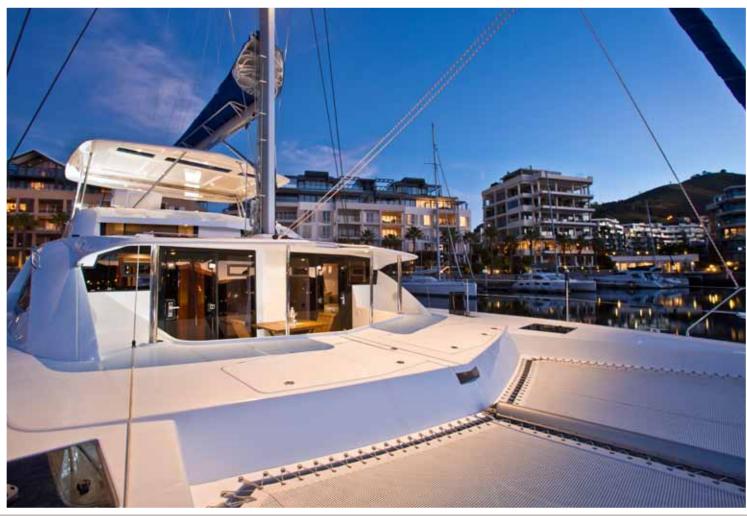

The Leopard 58's covered aft deck with easy access to the water creates a unique outdoor living space where her shaded forward cockpit offers panoramic views while enjoying the breeze.

Priding itself on its outdoor living space, the fly-bridge on the Leopard 58 leaves nothing to be desired. This flybridge is the perfect location for lounging, cocktails and meals, with seating for up to 12 guests under a hard top bimini with a sundeck and wet bar aft.

The open bridge deck offers continuous indoor and outdoor living space from the forward cockpit to the aft swim platform. This open design features different living areas that can accommodate a modern life-style. The open galley design blends effortlessly into the salon and living area, making it the social and culinary hub of the yacht.