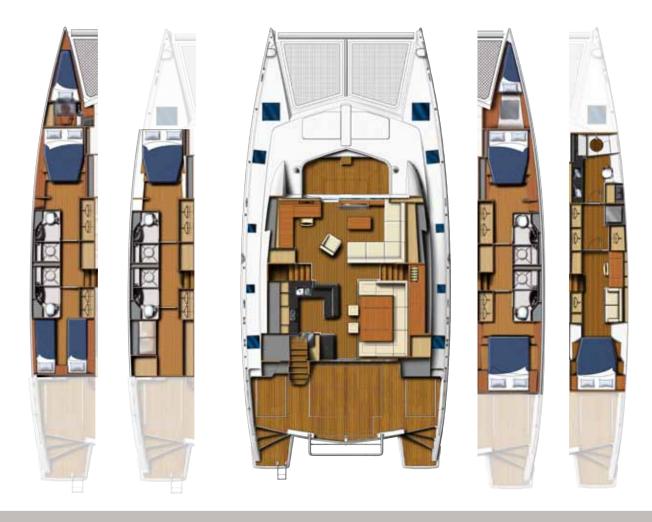

The Leopard 58 is the first production catamaran that can be ordered in a 2,3,4,5 or 6 cabin layout, with the option for separate crew cabins. You can personalize your yacht's interior lay out to your individual needs, as well as your choice of selected colors. The choice of the master cabin in the starboard hull features a walk around queen sized bed, a comfortable lounge area and desk, a private dressing area and vanity with sliding doors and an abundance of hanging lockers, drawers and shelves. The en-suite head features double sinks and stall shower.

What other production catamaran in this size range offers the option of a second master cabin? Only on the Leopard 58 do you have a choice of a spacious master cabin on the bridge deck level with its own private outdoor living space. Imagine waking up with the gentle breeze coming into your cabin and the unobstructed views from floor to ceiling forward facing windows. Step outside and enjoy your breakfast on your private veranda. All interior living areas can be equipped with individual climate controls. Whether you are searching for a yacht to travel the world as a couple, or you are looking for a yacht to take your friends and family cruising, the Leopard 58 is the perfect yacht for any ocean or occasion.