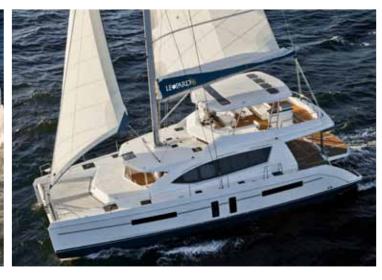

Another intriguing feature of the Leopard 58 is the expansive flybridge with seating for up to 12 people. The flybridge, the aft deck and forward cockpit are all covered in composite teak decking, a light weight high impact simulated teak. The large open aft deck offers ample space for alfresco dining or lounging.

The Leopard 58's covered aft deck with easy access to the water creates a unique outdoor living space where her shaded forward cockpit offers panoramic views while enjoying the breeze.

Priding itself on its outdoor living space, the fly-bridge on the Leopard 58 leaves nothing to be desired. This flybridge is the perfect location for lounging, cocktails and meals, with seating for up to 12 guests under a hard top bimini with a sundeck and wet bar aft.