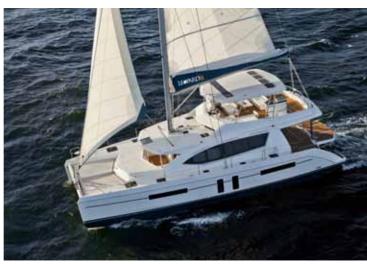

Another intriguing feature of the Leopard 58 is the expansive flybridge with seating for up to 12 people. The flybridge, the aft deck and forward cockpit are all covered in composite teak decking, a light weight high impact simulated teak. The large open aft deck offers ample space for alfresco dining or lounging.

The Leopard 58's covered aft deck with easy access to the water creates a unique outdoor living space where her shaded forward cockpit offers panoramic views while enjoying the breeze.

Priding itself on its outdoor living space, the fly-bridge on the Leopard 58 leaves nothing to be desired. This flybridge is the perfect location for lounging, cocktails and meals, with seating for up to 12 guests under a hard top bimini with a sundeck and wet bar aft.