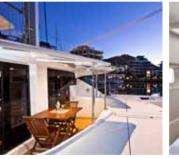

Another intriguing feature of the Leopard 58 is the expansive flybridge with seating for up to 12 people. The flybridge, the aft deck and forward cockpit are all covered in composite teak decking, a light weight high impact simulated teak. The large open aft deck offers ample space for alfresco dining or lounging.

The Leopard 58's covered aft deck with easy access to the water creates a unique outdoor living space where her shaded forward cockpit offers panoramic views while enjoying the breeze.

Priding itself on its outdoor living space, the fly-bridge on the Leopard 58 leaves nothing to be desired. This flybridge is the perfect location for lounging, cocktails and meals, with seating for up to 12 guests under a hard top bimini with a sundeck and wet bar aft.