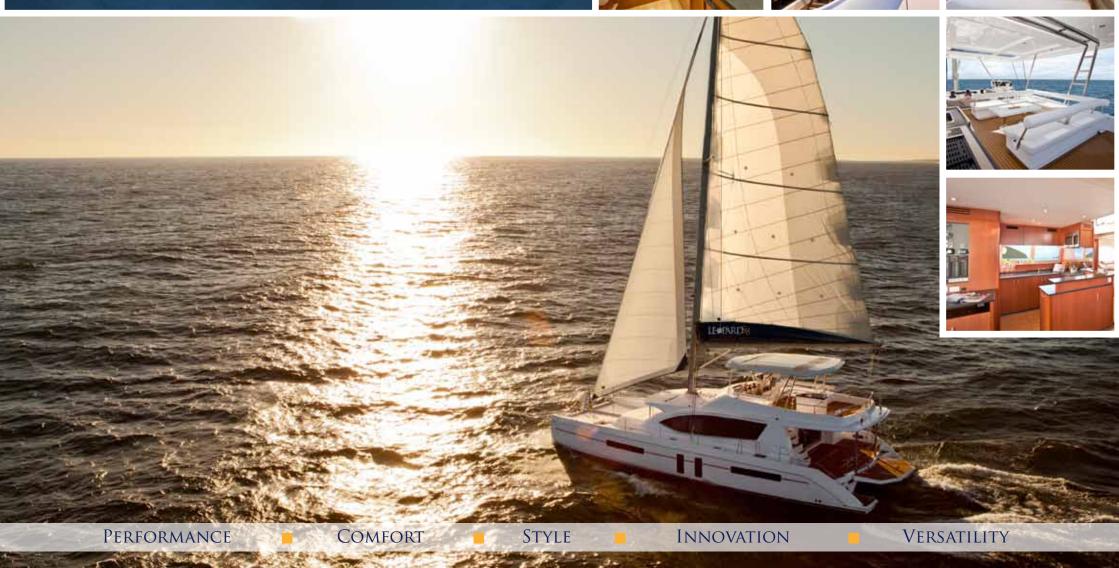

# LE\*PARD58

### INTRODUCING

Leopard Catamarans is excited to introduce the new flagship of the Leopard line, the all new Leopard 58. Expertly crafted by world renowned Robertson and Caine, the Leopard 58 stays true to Leopard Catamarans sleek and innovative style. This luxurious catamaran offers the option of 2 to 6 cabins, and like the award winning Leopard 44 and Leopard 48, the Leopard 58 features a unique forward cockpit.

Leopard Catamarans reputation for building off-shore capable catamarans is reflected in the Leopard 58 design. The performance, spacious accommodations, ergonomic design and multiple outdoor living spaces make for an exceptionally well-rounded sailing catamaran.