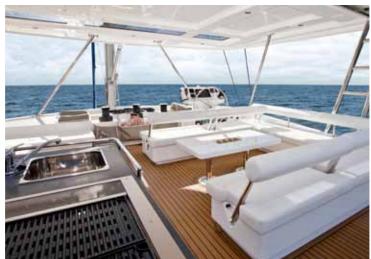

Another intriguing feature of the Leopard 58 is the expansive flybridge with seating for up to 12 people. The flybridge, the aft deck and forward cockpit are all covered in composite teak decking, a light weight high impact simulated teak. The large open aft deck offers ample space for alfresco dining or lounging.

The Leopard 58's covered aft deck with easy access to the water creates a unique outdoor living space where her shaded forward cockpit offers panoramic views while enjoying the breeze.

Priding itself on its outdoor living space, the fly-bridge on the Leopard 58 leaves nothing to be desired. This flybridge is the perfect location for lounging, cocktails and meals, with seating for up to 12 guests under a hard top bimini with a sundeck and wet bar aft.