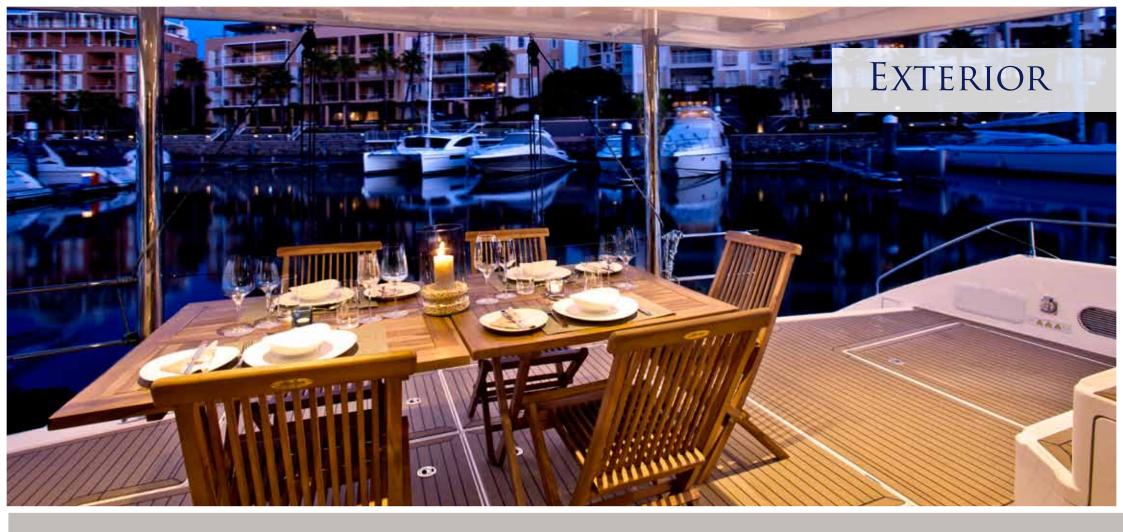

Another intriguing feature of the Leopard 58 is the expansive flybridge with seating for up to 12 people. The flybridge, the aft deck and forward cockpit are all covered in composite teak decking, a light weight high impact simulated teak. The large open aft deck offers ample space for alfresco dining or lounging.

The Leopard 58's covered aft deck with easy access to the water creates a unique outdoor living space where her shaded forward cockpit offers panoramic views while enjoying the breeze.

Priding itself on its outdoor living space, the fly-bridge on the Leopard 58 leaves nothing to be desired. This flybridge is the perfect location for lounging, cocktails and meals, with seating for up to 12 guests under a hard top bimini with a sundeck and wet bar aft.