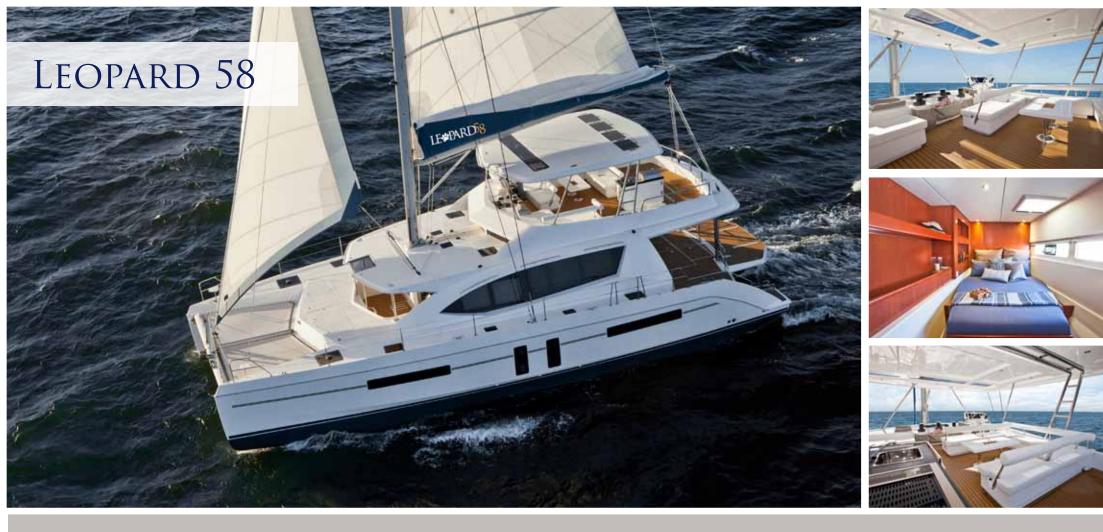

### INTRODUCING

Leopard Catamarans is excited to introduce the new flagship of the Leopard line, the all new Leopard 58. Expertly crafted by world renowned Robertson and Caine, the Leopard 58 stays true to Leopard Catamarans sleek and innovative style. This luxurious catamaran offers the option of 2 to 6 cabins, and like the award winning Leopard 44 and Leopard 48, the Leopard 58 features a unique forward cockpit.

Another intriguing feature of the Leopard 58 is the expansive flybridge with seating for up to 12 people. The flybridge, the aft deck and forward cockpit are all covered in composite teak decking, a light weight high impact simulated teak. The large open aft deck offers ample space for alfresco dining or lounging.

Leopard Catamarans reputation for building off-shore capable catamarans is reflected in the Leopard 58 design. The performance, spacious accommodations, ergonomic design and multiple outdoor living spaces make for an exceptionally well-rounded sailing catamaran.