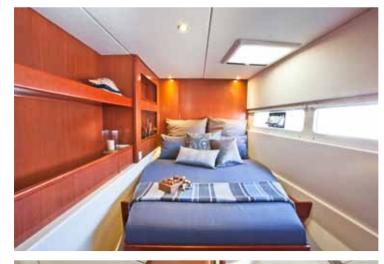

The Leopard 58 is the first production catamaran that can be ordered in a 2,3,4,5 or 6 cabin layout, with the option for separate crew cabins. You can personalize your yacht's interior lay out to your individual needs, as well as your choice of selected colors. The choice of the master cabin in the starboard hull features a walk around queen sized bed, a comfortable lounge area and desk, a private dressing area and vanity with sliding doors and an abundance of hanging lockers, drawers and shelves. The en-suite head features double sinks and stall shower.