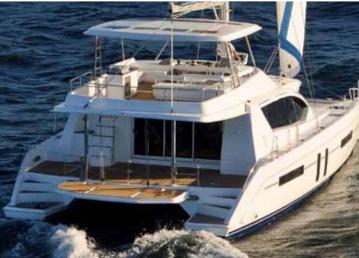

Another intriguing feature of the Leopard 58 is the expansive flybridge with seating for up to 12 people. The flybridge, the aft deck and forward cockpit are all covered in composite teak decking, a light weight high impact simulated teak. The large open aft deck offers ample space for alfresco dining or lounging.

The Leopard 58's covered aft deck with easy access to the water creates a unique outdoor living space where her shaded forward cockpit offers panoramic views while enjoying the breeze.

Priding itself on its outdoor living space, the fly-bridge on the Leopard 58 leaves nothing to be desired. This flybridge is the perfect location for lounging, cocktails and meals, with seating for up to 12 guests under a hard top bimini with a sundeck and wet bar aft.