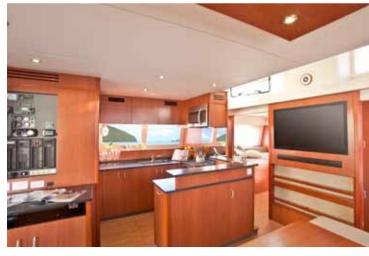

#### OPEN LIVING

The spacious Leopard 58's interior with its casual yet elegant design is as comfortable for a family lunch as it is for a black tie affair. The innovative skylights and large windows bring the outside into the saloon without the weather. With plenty of comfortable seating and lounging areas, the Leopard 58's 750 sq ft saloon is sure to impress. The open galley / bar offers unparalleled views and enough space to prepare world class cuisine.

The open bridge deck offers continuous indoor and outdoor living space from the forward cockpit to the aft swim platform. This open design features different living areas that can accommodate a modern life-style. The open galley design blends effortlessly into the salon and living area, making it the social and culinary hub of the yacht.