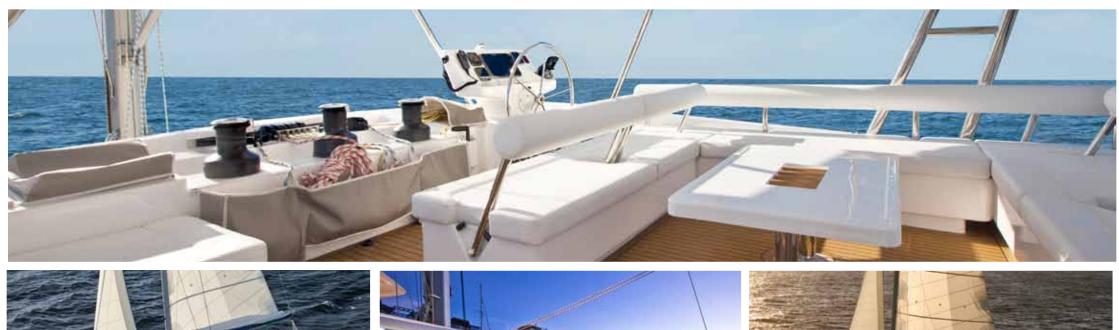

Another intriguing feature of the Leopard 58 is the expansive flybridge with seating for up to 12 people. The flybridge, the aft deck and forward cockpit are all covered in composite teak decking, a light weight high impact simulated teak. The large open aft deck offers ample space for alfresco dining or lounging.

The Leopard 58's covered aft deck with easy access to the water creates a unique outdoor living space where her shaded forward cockpit offers panoramic views while enjoying the breeze.

Priding itself on its outdoor living space, the fly-bridge on the Leopard 58 leaves nothing to be desired. This flybridge is the perfect location for lounging, cocktails and meals, with seating for up to 12 guests under a hard top bimini with a sundeck and wet bar aft.