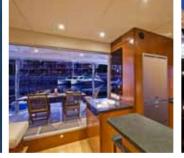

#### OPEN LIVING

The spacious Leopard 58's interior with its casual yet elegant design is as comfortable for a family lunch as it is for a black tie affair. The innovative skylights and large windows bring the outside into the saloon without the weather. With plenty of comfortable seating and lounging areas, the Leopard 58's 750 sq ft saloon is sure to impress. The open galley / bar offers unparalleled views and enough space to prepare world class cuisine.

The open bridge deck offers continuous indoor and outdoor living space from the forward cockpit to the aft swim platform. This open design features different living areas that can accommodate a modern life-style. The open galley design blends effortlessly into the salon and living area, making it the social and culinary hub of the yacht.